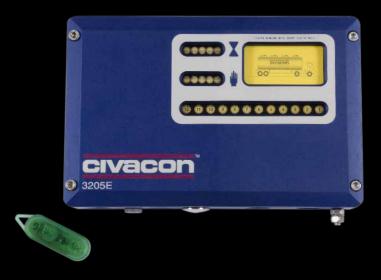

# Retain Overfill Monitoring 3205E

OPW Model 3205E ROM (Retain Overfill Monitoring) monitor secondary overfill prevention system incorporating retained product monitoring used in tank truck loading operations. ROM indicates Wet/dry conditions, wire short cuts, grounding conditions and shorted sensors by means of advanced diagnostics by means of LED and separate display.

#### **Features and Benefits**

- In accordance with ATEX
- Compartment empty and overfill detection in one unit
- Compatible with all industry standard sensors and rack monitors
- After system alerts, loading cannot proceed without activation of the reset circuit
- Reset circuit for bottom sensors only
- Bottom retain sensor override timer cancels override timing when plug is removed from socket
- ROMII Plus monitor automatically closes bottom valves for additional security if connected.
- Support for up to 8 compartment tankers using 2-wire optic overfill and bottom sensors

- Support for up to 12 compartments using5-wire optic overfill sensors
- Number of installed sensors automatically configured at installation
- Timer with progress indicator Infrared function key
- Individual LED indication per auxiliary input device
- LED indication per compartment and status symbols on display
- Rack monitor connection status for proper connection assurance
- Working temperature from -40°C to +70°C
- **Graphic dispay** showing error codes
- Infrared bypass key